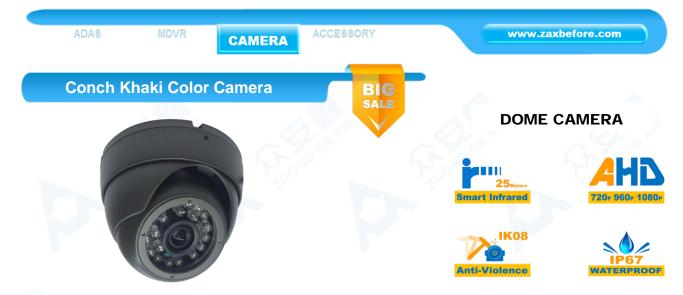

### Product:

Analog High Definition metallic anti-violence waterproof khaki housing smart infrared color conch camera 24 Pieces LED, 25meters IR distance, DC12V input

### Features:

- > Zn-Al alloy housing with lightweight and convenient
- > Anti-electromagnetic interference, excellent video output
- High quality IR LED, Smart infrared without overexposure facula
- Low power consumption, wide temperature working
- > Easy installation, vehicle cabin ceiling type or flush mount

# Specifications:

| Model                  | AC-0HP-CKHR                                                                      | AC-1HP-CKHR     | AC-2HP-CKHR     |
|------------------------|----------------------------------------------------------------------------------|-----------------|-----------------|
| CCD or CMOS            | 1/3"CMOS 720P                                                                    | 1/3"CMOS 960P   | 1/3"CMOS 1080P  |
| Resolution             | 1.00 Mega Pixel                                                                  | 1.30 Mega Pixel | 2.00 Mega Pixel |
| Effective Pixels       | 1280Hx720V                                                                       | 1280Hx960V      | 1920Hx1080V     |
| TV System              | PAL / NTSC (Optional Before Factory)                                             |                 |                 |
| Auto Control           | Auto Gain Control, Back Light Compensation,<br>White Balance, Electronic Shutter |                 |                 |
| Image Mirror           | Optional Before Factory                                                          |                 |                 |
| Lens                   | f=3.6mm View Angle 75degree, Optional 2.8, 6.0mm                                 |                 |                 |
| Light Sensitivity      | 0 Lux @ F1.2 (IR ON)                                                             |                 |                 |
| Infrared Spectrum      | 850nm                                                                            |                 |                 |
| Infrared LED Range     | 24 LEDs Ø5 IR 25 Meters                                                          |                 |                 |
| Auto IR control        | 3~5 Lux Cut                                                                      |                 |                 |
| Signal to Noise Ratio  | SNR>50 dB, (AGC Close)                                                           |                 |                 |
| Video Output           | 1V p-p, 75Ω,                                                                     |                 |                 |
| Audio Output           | Paid Optional Audio, No waterproof                                               |                 |                 |
| Power Consumption      | DC12V±5%,240mA,2.8W                                                              | DC12V±5%,       | 255mA,3.0W      |
| A / V, Power Interface | Aviation, 4PIN Interface Optional                                                |                 |                 |
| Adjustment             | Horizontal 0~360, Vertical 0~90                                                  |                 |                 |
| Dimensions             | (Φ x H) 97 x H 65 (mm)                                                           |                 |                 |
| Packing Size           | (L x W x H) 100 x 100 x 90 mm                                                    |                 |                 |
| Product Weight         | Net: 225 g, All: 355 g                                                           |                 |                 |
| Waterproof             | IP67 For Housing                                                                 |                 |                 |
| Operating Condition    | Temp.:-45°C to +75°C, Humidity<95%                                               |                 |                 |
| Housing Color          | Khaki Default, Optional Color By Order Quantity                                  |                 |                 |